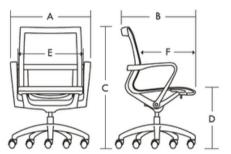

# Dimensions (inches) A 26 B 24 C 36-41 D 17 1/2 - 22 1/2 E 18 1/2 F 17 1/2 Weight / Volume 35 lbs / 10 pi3