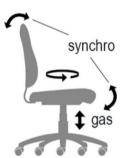

#### Mechanism 43

- 360° swivel on column axis.
- Adjustable height (gas cylinder).
- Synchro tilt of seat from 3° to 13° and of backrest from 93° to 115°.
- Adjustable tilt tension.
- Tilt lock to one position, at 3°.