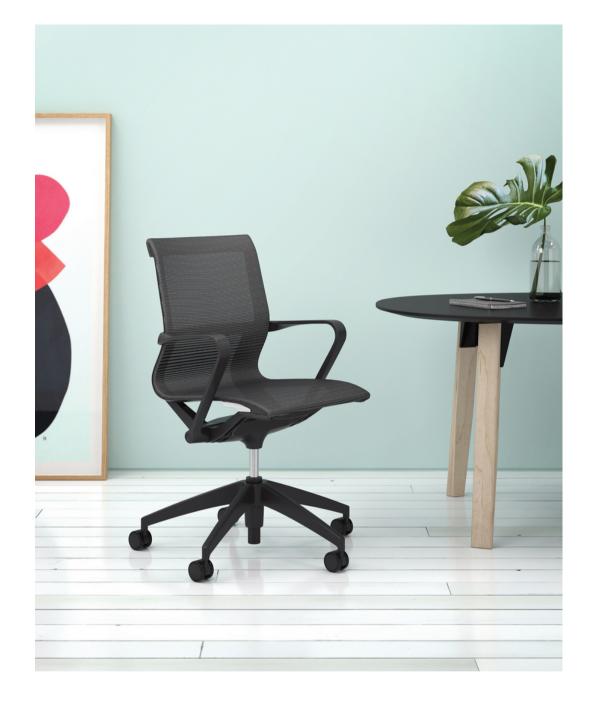

### Office Chair

#### **HANSO**

The Hanso chair stands out for its timeless and elegant design. The molded plastic frame combines the seat, back, arms and mechanism. The adjustment mechanism is concealed in the chair's frame. The casters are suitable for all types of surfaces.

Greenguard Gold certified.

Finish: Linea Mesh