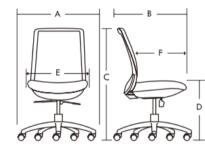

### Back Height Adjustment (R)

This function allows a 3" back height adjustment.

Dimensions (inches)

| ^ | 20        |
|---|-----------|
| В | 24        |
| С | 37,5-42,5 |
| D | 17-22     |
| E | 19        |
| F | 18        |
|   |           |
|   |           |
|   |           |
|   |           |