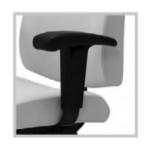

#### AP - Adjustable arms

- Black nylon arm, steel attachment with urethane armrest.
- Medium firmness (3/5).
- Height adjustment of 3" using a lever.
- 3" width adjustment.
- Armrests dimensions 10" x 3,5".
- Can be removed easily without any tools.