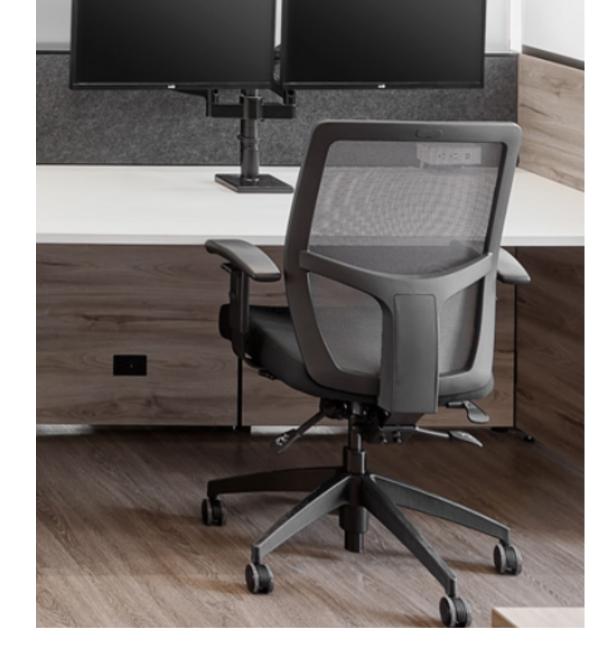

### Office Chair

#### **VORTEX MESH**

The Vortex Mesh office task chair by Artopex combines comfort with ergonomic details for sure choice in office chairs. A breathable flexible mesh back rest and the moisture-wicking fiber layer of the seat are key to its comfort. Its many configurations allow everyone in the office to benefit. The casters are suitable for all types of surfaces. Greenguard Gold certified.

Finish: 100% black polyester fabric seat and Black backchair Mesh