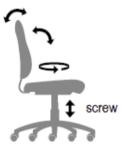

#### Mechanism 31

- 360° swivel on column axis.
- Adjustable height (gas cylinder).
- Backward tilt from 3° to 18° (center pivot).
- Adjustable tilt tension.
- Tilt lock to one position, at 3°.
- Adjustable angle on back from 86° to 121°.
- Compatible with option R, S and F.

### Back Height Adjustment (R)

This function allows a 3" back height adjustment.

Dimensions (inches)

| ^ | 20        |
|---|-----------|
| В | 24        |
| С | 37,5-42,5 |
| D | 17-22     |
| E | 19        |
| F | 18        |
|   |           |
|   |           |
|   |           |
|   |           |