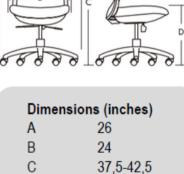

w everyone in the office to benefit. The casters are suitable for all types of surfaces.

Greenguard Gold certified.

Finish: 100% black polyester fabric seat and Black backchair Mesh



#### Mechanism 31

- 360° swivel on column axis.
- Adjustable height (gas cylinder).
- Backward tilt from 3° to 18° (center pivot).
- Adjustable tilt tension.
- Tilt lock to one position, at 3°.
- Adjustable angle on back from 86° to 121°.

This function allows a 3" back height adjustment.

• Compatible with option R, S and F.



Back Height Adjustment (R)

#### AP - Adjustable arms

- Black nylon arm, steel attachment with urethane armrest.
- Medium firmness (3/5).
- Height adjustment of 3" using a lever.
- 3" width adjustment.
- Armrests dimensions 10" x 3,5".
- Can be removed easily without any tools.



17-22

19

18

D