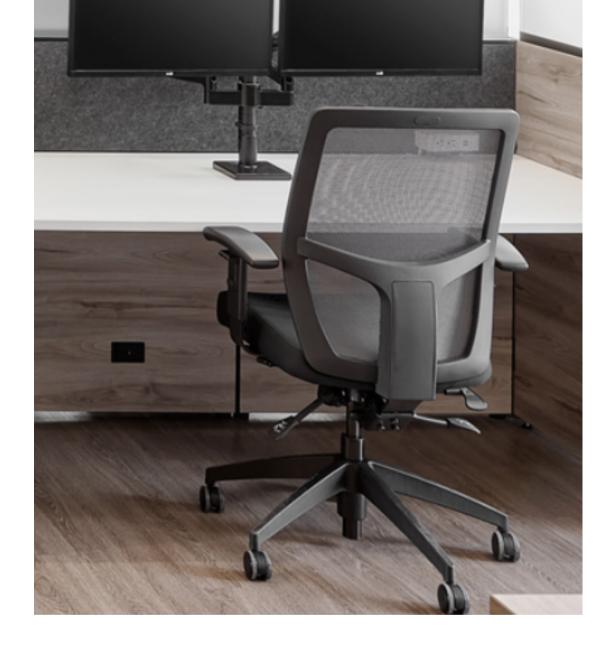

### Office Chair

#### **VORTEX MESH**

The Vortex Mesh office task chair by Artopex combines comfort with ergonomic details for sure choice in office chairs. A breathable flexible mesh back rest and the moisture-wicking fiber layer of the seat are key to its comfort. Its many configurations allow everyone in the office to benefit. The casters are suitable for all types of surfaces.

Greenguard Gold certified.

Finish: 100% black polyester fabric seat and Black backchair Mesh