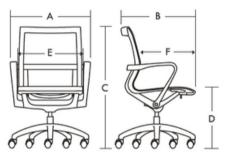

# Dimensions (inches) A 26 B 24 C 36-41 D 17 1/2 - 22 1/2 E 18 1/2 F 17 1/2 Weight / Volume 35 lbs / 10 pi3