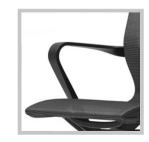

#### FX - Fixed generic arms

- Style varies according to model.
- Firmness varies according to model.
- Not adjustable.
- Armrests dimensions 11" X 1 3/4".