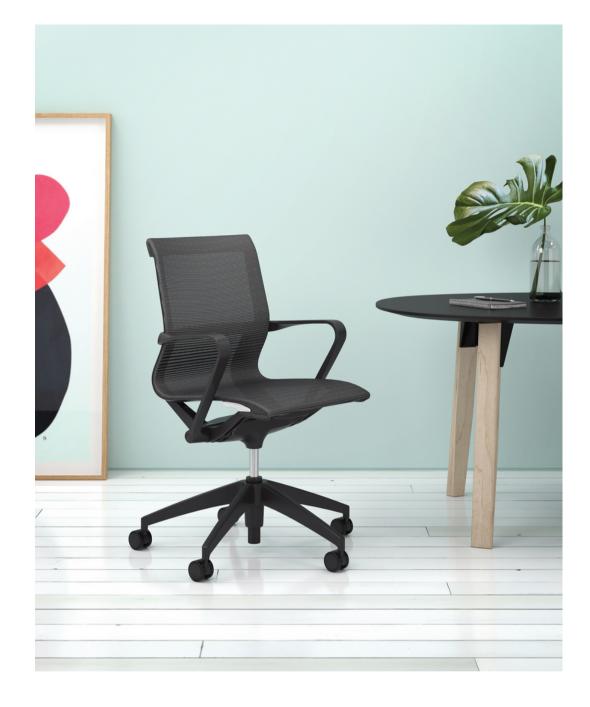

#### **HANSO**

The Hanso chair stands out for its timeless and elegant design. The molded plastic frame combines the seat, back, arms and mechanism. The adjustment mechanism is concealed in the chair's frame. The casters are suitable for all types of surfaces.

Greenguard Gold certified.

Finish: Linea Mesh

#### Mechanism 43

- 360° swivel on column axis.
- Adjustable height (gas cylinder).
- Synchro tilt of seat from 3° to 13° and of backrest from 93° to 115°.
- Adjustable tilt tension.
- Tilt lock to one position, at 3°.

#### FX - Fixed generic arms

- Style varies according to model.
- Firmness varies according to model.
- Not adjustable.
- Armrests dimensions 11" X 1 3/4".