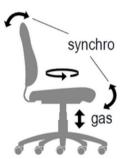

#### Mechanism 43

- 360° swivel on column axis.
- Adjustable height (gas cylinder).
- Synchro tilt of seat from 3° to 13° and of backrest from 93° to 115°.
- Adjustable tilt tension.
- Tilt lock to one position, at 3°.