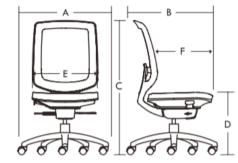

| Α     | 26          |
|-------|-------------|
| В     | 24          |
| С     | 39-44       |
| D     | 17-21       |
| Ε     | 19 1/2      |
| F     | 18 1/2      |
|       |             |
| Weigh | nt / Volume |