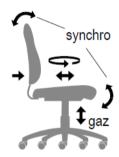

#### Mechanism 65L

- 360° swivel on column axis.
- Adjustable height (gas cylinder).
- Synchro tilt of seat from 2° to 6° and of backrest from 93° to 117°.
- Adjustable tilt tension.
- Tilt lock in 4 positions.
- Adjustable seat depth of 2"
- Lumbar support height adjustment of 21/2".