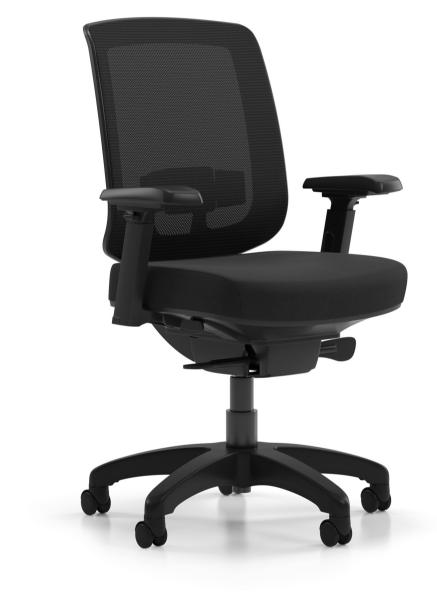

#### **AUXI**

The design of the Auxi seating collection incorporates reinforced adjustable lumbar support. With its many custom adjustment possibilities, Auxi supports your posture in comfort all day long. The casters are suitable for all types of surfaces.

Greenguard Gold certified.

Finish: 100% black polyester fabric seat and Black backchair Mesh

#### Mechanism 65L

- 360° swivel on column axis.
- Adjustable height (gas cylinder).
- Synchro tilt of seat from 2° to 6° and of backrest from 93° to 117°.
- Adjustable tilt tension.
- Tilt lock in 4 positions.
- Adjustable seat depth of 2"
- Lumbar support height adjustment of 21/2".

#### AN - Adjustable generic arms

- Black nylon arm, nylon attachment with urethane armrest.
- Medium firmness (3/5).
- Armrest adjustment.
- 3" width adjustment using a lever.