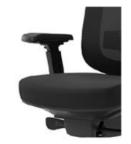

#### AN - Adjustable generic arms

- Black nylon arm, nylon attachment with urethane armrest.
- Medium firmness (3/5).
- Armrest adjustment.
- 3" width adjustment using a lever.