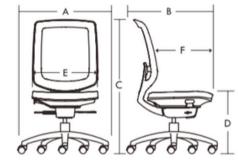

| Dimer | nsions (inches)         |  |
|-------|-------------------------|--|
| Α     | 26                      |  |
| В     | 24                      |  |
| С     | 39-44                   |  |
| D     | 17-21                   |  |
| Ε     | 19 1/2                  |  |
| F     | 18 1/2                  |  |
|       |                         |  |
|       | nt / Volume<br>/ 10 pi3 |  |
|       |                         |  |