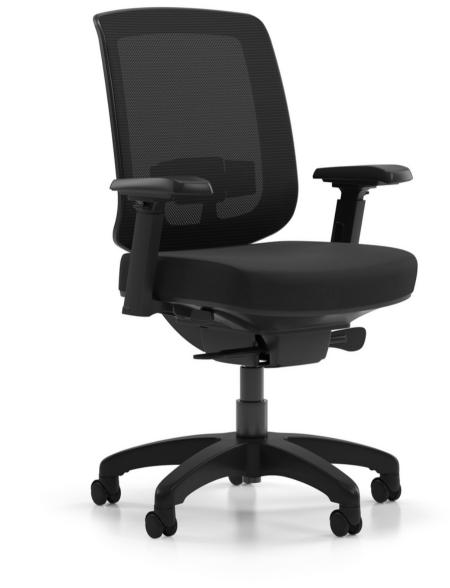

### Office Chair

#### **AUXI**

The design of the Auxi seating collection incorporates reinforced adjustable lumbar support. With its many custom adjustment possibilities, Auxi supports your posture in comfort all day long. The casters are suitable for all types of surfaces.

Greenguard Gold certified.

Finish: 100% black polyester fabric seat and Black backchair Mesh