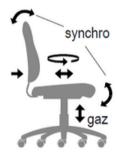

#### Mechanism 65L

- 360° swivel on column axis.
- Adjustable height (gas cylinder).
- Synchro tilt of seat from 2° to 6° and of backrest from 93° to 117°.
- Adjustable tilt tension.
- Tilt lock in 4 positions.
- Adjustable seat depth of 2"
- Lumbar support height adjustment of 21/2".