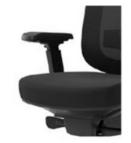

#### AN - Adjustable generic arms

- Black nylon arm, nylon attachment with urethane armrest.
- Medium firmness (3/5).
- Armrest adjustment.
- 3" width adjustment using a lever.